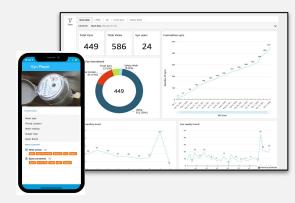

- A rich multimodal guided mobile-first data capture with secure access & offline capability
- Two-way collaboration with meter readings, geo-location pins and image annotations for clear contextual information
- Al-enabled auto alerts and real-time dashboards to track and remotely assess complexity of meter installs
- Downloadable surveyed meter list for seamless process integration with B-O-M creation

#### **Optimised Meter replacement**

With improved visibility on inventory of electric and water meter brands created the opportunity for a data-driven optimised meter replacement plan

#### Driving better asset intelligence

With the use of Vyn, an auto updated asset database was created with detailed asset conditions resulting in new business solutions.