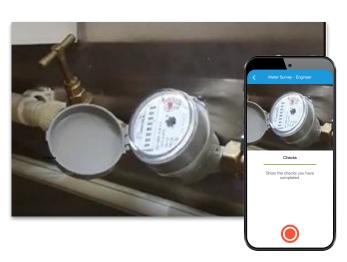

- A rich multimodal guided mobile-first data capture with secure access & offline capability
- Two-way collaboration with meter readings, geo-location pins and image annotations for clear contextual information
- Al-enabled auto alerts and real-time dashboards to track and remotely assess complexity of meter installs
- Downloadable surveyed meter list for seamless process integration with B-O-M creation

## Simplified, digitised, searchable asset database